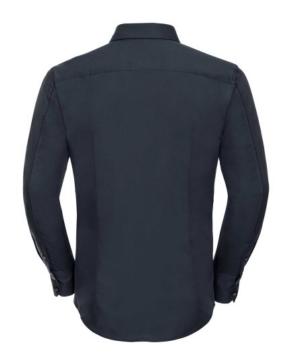

## **Specification**

RUSSELL men's long sleeve shirt TENCEL FITTED. Our state-of-the-art shirt, designed for places where every detail matters. Modernly relaxed long sleeve, rounded edges, triangular side panel, dark pink ribbon along the neck, modern two-button cuff. 54% cotton / 46% Tencel Lyocell twill, 136 g / m2. Wash at 40 degrees. EASY CARE -dry fast, easy to iron. Navy 17 / 17.5 / 43/44