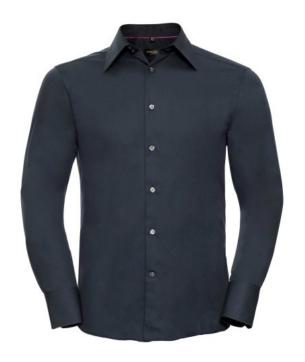

## **Specification**

RUSSELL men's long sleeve shirt TENCEL FITTED. Our state-of-the-art shirt, designed for places where every detail matters. Modernly relaxed long sleeve, rounded edges, triangular side panel, dark pink ribbon along the neck, modern two-button cuff. 54% cotton / 46% Tencel Lyocell twill, 136 g / m2. Wash at 40 degrees. EASY CARE -dry fast, easy to iron. Navy 17 / 17.5 / 43/44