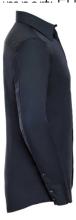

## **Specification**

RUSSELL men's long sleeve shirt TENCEL FITTED. Our state-of-the-art shirt, designed for places where every detail matters. Modernly relaxed long sleeve, rounded edges, triangular side panel, dark pink ribbon along the neck, modern two-button cuff. 54% cotton / 46% Tencel Lyocell twill, 136 g / m2. Wash at 40 degrees. EASY CARE -dry fast, easy to iron. Navy 17 / 17.5 / 43/44