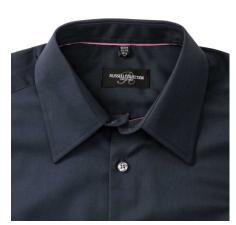

# **RUSSELL TENCEL FITTED MEN'S LONG SLEEVE SHIRT**

## **Specification**

RUSSELL men's long sleeve shirt TENCEL FITTED. Our state-of-the-art shirt, designed for places where every detail matters. Modernly relaxed long sleeve, rounded edges, triangular side panel, dark pink ribbon along the neck, modern two-button cuff. 54% cotton / 46% Tencel Lyocell twill, 136 g / m2. Wash at 40 degrees. EASY CARE -dry fast, easy to iron. Navy 17 / 17.5 / 43/44